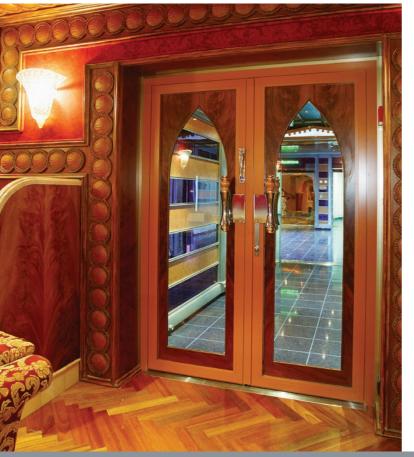

## Trendsetter in fire glass structures

In 1997 Pocadel introduced the first aluminum profile fire doors and walls for ships. A vast majority of our products have been exported from the outset. Type approved fire resistant glass products meet the strict quality requirements of the shipbuilding industry. We are continuously developing our products and activities in order to remain at the forefront of the industry.

#### For land and sea

We have implemented a vast number of challenging glass structures mainly in cruise ships. In the future we are looking to grow our business especially in construction sites and the offshore industry.